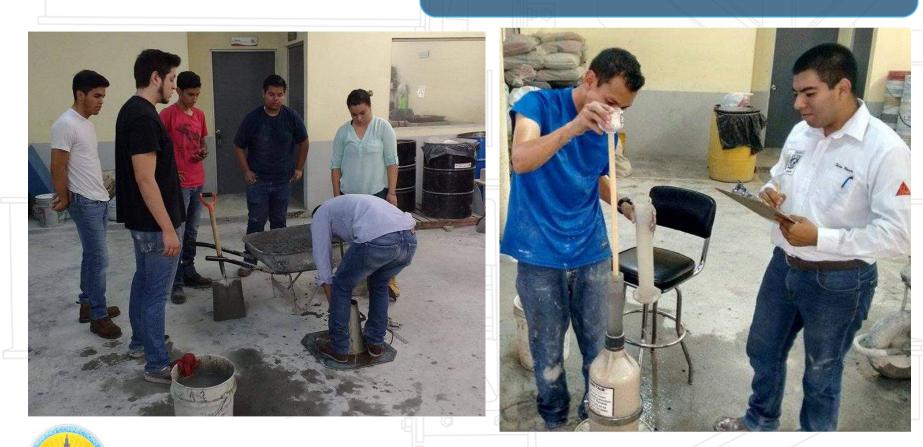

## **ACI-FIC-UANL STUDENT CHAPTER**



## FACULTAD DE INGENIERIA CIVIL



## UNIVERSIDAD AUTONOMA DE NUEVO LEON

#### **MENTORED BY:**



American Concrete Institute Sección Noreste de México



UNIVERSIDAD AUTÓNOMA DE NUEVO LEÓN





### **CERTIFICATION**





#### ACI Concrete Field Grade 1 Testing Technician Certification







## **EARTHQUAKE S19**

#### **Qualifications of the Special Inspector**

- Be Qualified in Area of Inspection\*
- Demonstrate confidence, to the satisfaction of the building official, in the type of construction/operation requiring special inspection\*
- AWS for Structural Welding and Testing\*
- Fire-protection expertise for Smoke Control\*
- ICBO for Masonry, Concrete, Sprayed Fire-Resistant Materials, Soils
- NICET for Soils, Concrete
- ACI for Concrete Testing

Concrete Testing

\*Required

equired







# GRACIAS POR SU ATENCIÓN



FACULTAD DE INGENIERÍA CIVIL



UNIVERSIDAD AUTÓNOMA DE NUEVO LEÓN





ACI-FIC-UANL NORESTE DE MÉXICO SECCIÓN ESTUDIANTIL

aci

#### MENTORED BY:

American Concrete Institute Sección Noreste de México