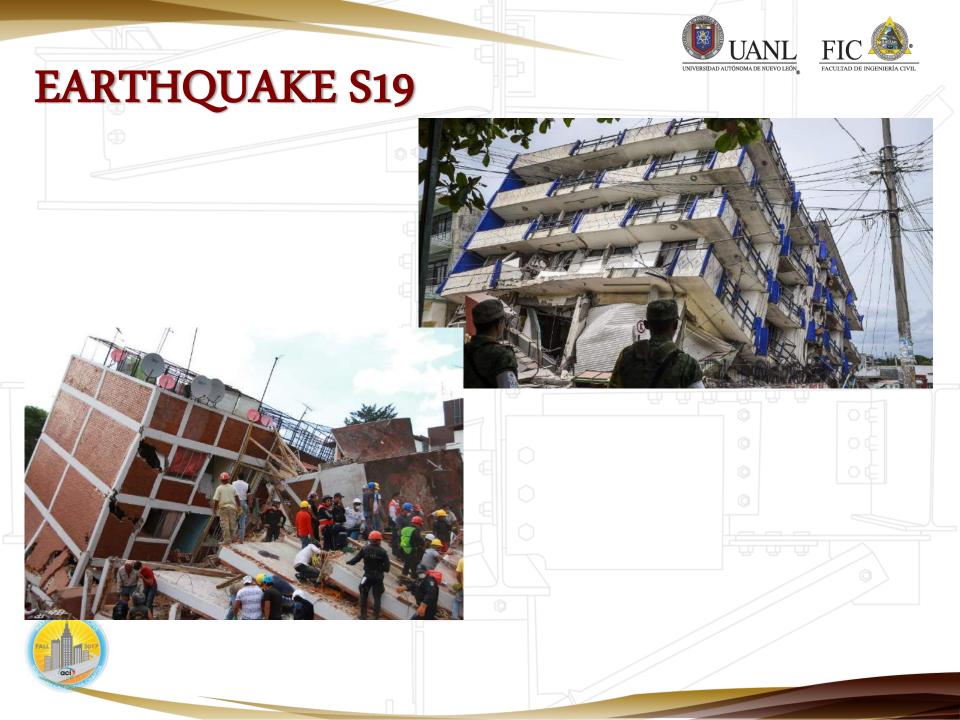

TAD DE INGENIERIA CIVIL



## UNIVERSIDAD AUTONOMA DE NUEVO LEON

#### **MENTORED BY:**



American Concrete Institute Sección Noreste de México



UNIVERSIDAD AUTÓNOMA DE NUEVO LEÓN





### **CERTIFICATION**





#### ACI Concrete Field Grade 1 Testing Technician Certification







## **EARTHQUAKE S19**

#### **Qualifications of the Special Inspector**

- Be Qualified in Area of Inspection\*
- Demonstrate confidence, to the satisfaction of the building official, in the type of construction/operation requiring special inspection\*
- AWS for Structural Welding and Testing\*
- Fire-protection expertise for Smoke Control\*
- ICBO for Masonry, Concrete, Sprayed Fire-Resistant Materials, Soils
- NICET for Soils, Concrete
- ACI for Concrete Testing

Concrete Testing

\*Required

equired







# GRACIAS POR SU ATENCIÓN



FACULTAD DE INGENIERÍA CIVIL



UNIVERSIDAD AUTÓNOMA DE NUEVO LEÓN





ACI-FIC-UANL NORESTE DE MÉXICO SECCIÓN ESTUDIANTIL

aci

#### MENTORED BY:

American Concrete Institute Sección Noreste de México