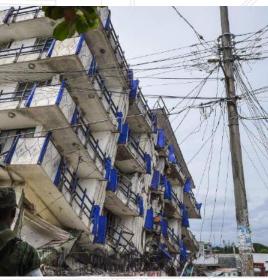

ACULTAD DE INGENIERIA CIVIL



## UNIVERSIDAD AUTONOMA DE NUEVO LEON

#### **MENTORED BY:**



American Concrete Institute Sección Noreste de México



UNIVERSIDAD AUTÓNOMA DE NUEVO LEÓN





### **CERTIFICATION**





#### ACI Concrete Field Grade 1 Testing Technician Certification







## **EARTHQUAKE S19**

#### **Qualifications of the Special Inspector**

- Be Qualified in Area of Inspection\*
- Demonstrate confidence, to the satisfaction of the building official, in the type of construction/operation requiring special inspection\*
- AWS for Structural Welding and Testing\*
- Fire-protection expertise for Smoke Control\*
- ICBO for Masonry, Concrete, Sprayed Fire-Resistant Materials, Soils
- NICET for Soils, Concrete
- ACI for Concrete Testing

Concrete Testing

\*Required

equired







# GRACIAS POR SU ATENCIÓN



FACULTAD DE INGENIERÍA CIVIL



UNIVERSIDAD AUTÓNOMA DE NUEVO LEÓN





ACI-FIC-UANL NORESTE DE MÉXICO SECCIÓN ESTUDIANTIL

aci

#### MENTORED BY:

American Concrete Institute Sección Noreste de México